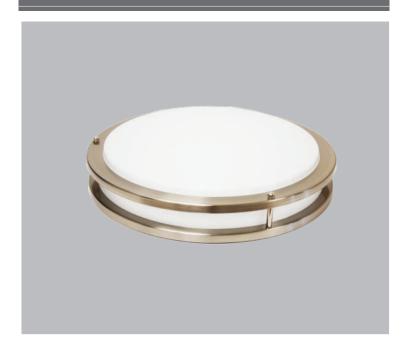

# **LED FLUSH MOUNT CEILING FIXTURE**

## **FEATURES**

- Energy Star Listed
- Brush nickel (Stainless steel) finish
- Outstanding lumen Output
- Mercury Free
- Elegant design & Durability
- Easy Installation & Maintenance
- 50,000 hours lifespan
- 5-year warranty

## **APPLICATIONS**

- Residential Ceiling
- Commercial Building
- Public Hallway