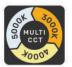

#### **SPECIFICATION**

| ORDER# | MODEL#                  | SIZE | LUMENS<br>OUTPUT | WATTS     | VOLTS    | POWER<br>FACTOR | ССТ                 | CRI |
|--------|-------------------------|------|------------------|-----------|----------|-----------------|---------------------|-----|
| R31012 | RENO-CLD-16"-BN-MW-MCCT | 16"  | 1300/1600/2100   | 14/18/24W | 120-277V | 0.9             | 3000/4000/<br>5000K | 80  |