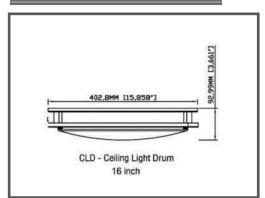

#### **DIMENSION**

#### **SPECIFICATION**

| ORDER# | MODEL#                  | SIZE | LUMENS<br>OUTPUT | WATTS     | VOLTS    | POWER<br>FACTOR | ССТ                 | CRI |
|--------|-------------------------|------|------------------|-----------|----------|-----------------|---------------------|-----|
| R31012 | RENO-CLD-16"-BN-MW-MCCT | 16"  | 1300/1600/2100   | 14/18/24W | 120-277V | 0.9             | 3000/4000/<br>5000K | 80  |